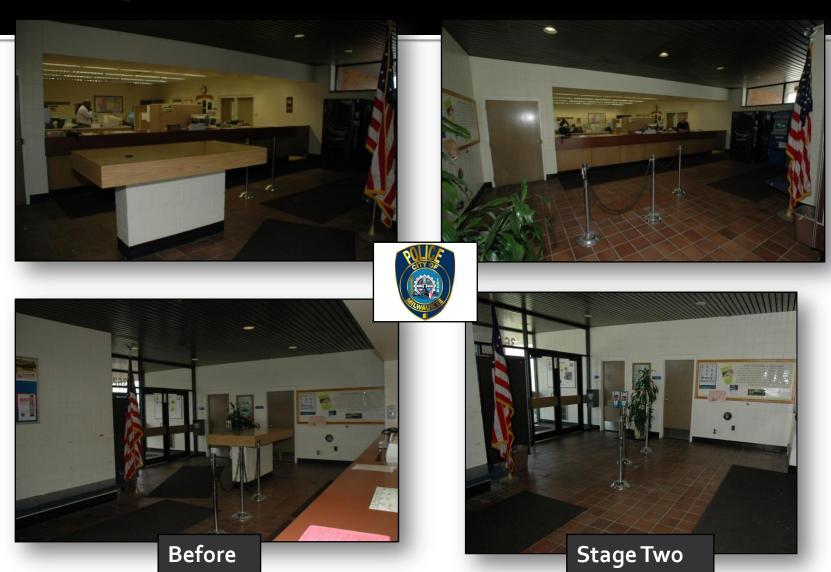

## **Lobby Area**

7/21/2010

Dr. Tom Lifvendahl

### Police Side of the Desk

#### **BEFORE**

#### **STAGE TWO**