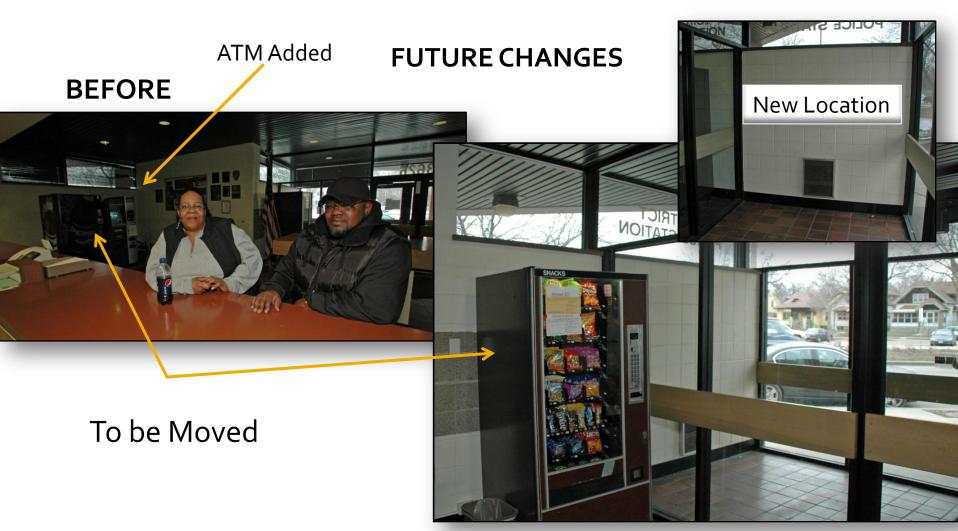

#### **BEFORE**

#### **FUNDED REPLACEMENT**

To be replaced with a 1/2 wall cube